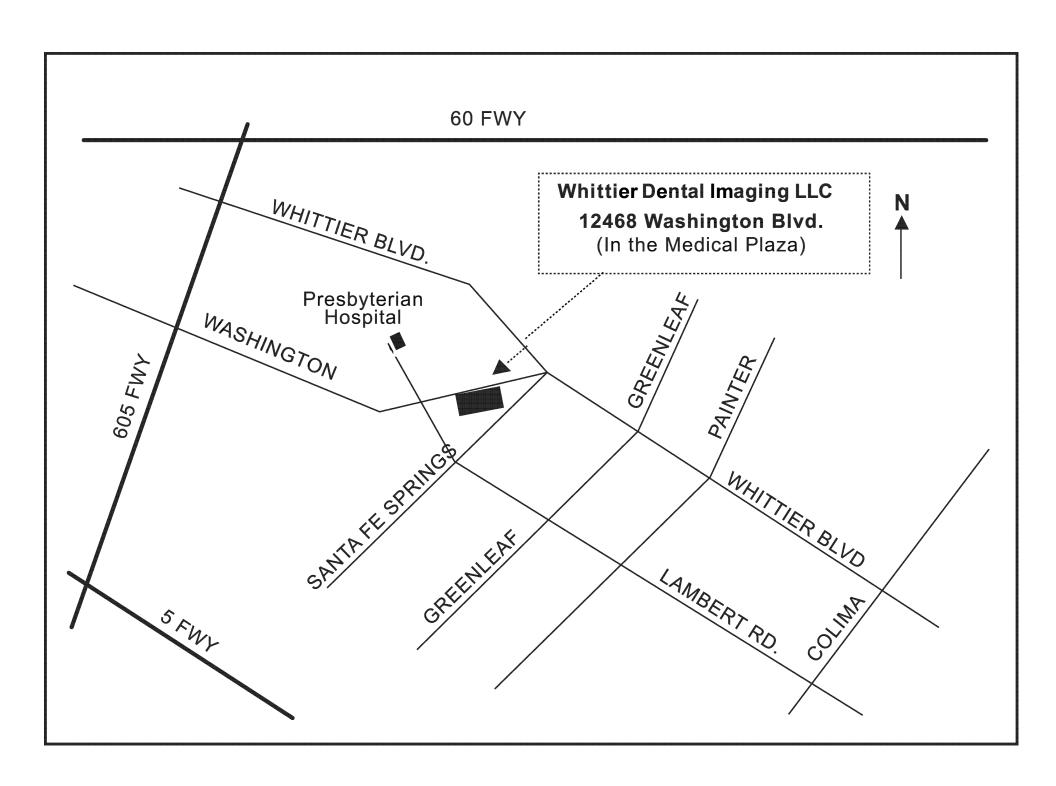

## WHITTIER DENTAL IMAGING LLC

## 12468 Washington Blvd. Whittier, CA 90602 Please Call for an appointment: 562-907-5590 • Hablamos Español WHITTIERDENTALIMAGING.COM

| Patie                | ent's Name:             |                               |       |                                                                                                                 |
|----------------------|-------------------------|-------------------------------|-------|-----------------------------------------------------------------------------------------------------------------|
| Date of Appointment: |                         |                               | Time: |                                                                                                                 |
| 1.                   | ORTHODONTIC SURVEY (Re  | equirements on file)<br>Final | 9.    | OCCLUSAL  Maxillary Mandibular Topo 90°                                                                         |
| 2.                   | PANORAMIC<br>(One Film) |                               | 10.   | FMX (16 Periapicals, Bite Wings & OCC)                                                                          |
| 3.                   | PHOTOGRAPHS             |                               | 11.   | OTHER AREAS INDICATED  R 1 2 3 4 5 6 7 8 9 10 11 12 13 14 15 16 32 31 30 29 28 27 26 25 24 23 22 21 20 19 18 17 |
| 4.                   | CEPHALOMETRIC PROFILE   | Tracing                       | 12.   | CBCT - FULL SKULL (15.4 x15.4 cm)                                                                               |
| 5.                   | CEPHALOMETRIC P. A.     | Tracing                       | 13.   | CBCT (15.4 x 8 cm) Maxillary Mandible                                                                           |
| 6.                   | CARPAL INDEX (Wrist)    |                               | 14.   | CBCT TMJ Open Closed                                                                                            |
| 7.                   | PANORAMIC TMJ Open      | Closed                        | 15.   | ORTHODONTIC CBCT SCAN (Includes: Ceph profile & Tracing)                                                        |
| 8.                   | DIGITAL INTRA ORAL SCAN |                               | 16.   | RADIOLOGIST REPORT                                                                                              |
|                      | ou are more than 10 min | . late you                    |       |                                                                                                                 |
| may                  | y be rescheduled.       | Referred by Dr                |       |                                                                                                                 |